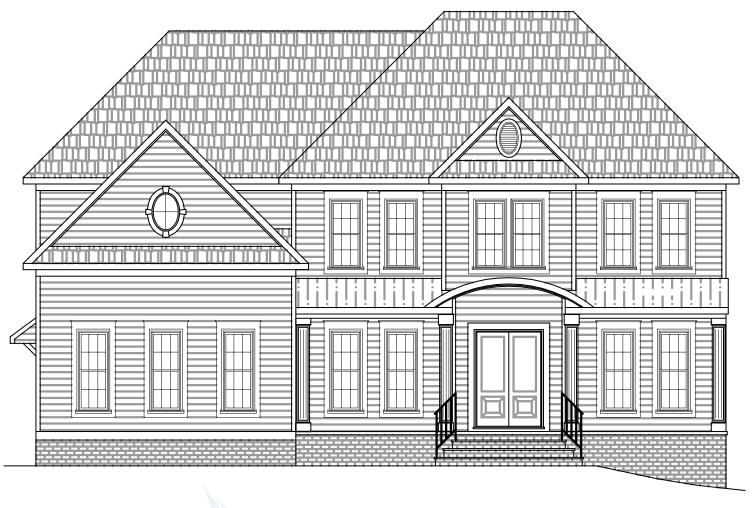

# The Berkeley

### **Home Features**

4 Bedrooms • 3.5 Bathrooms

The Berkeley has an incredibly open first floor, with proper dining room & study. A spacious front porch, a back deck & screen porch extend the home to the outdoors. An immensely large basement offers ample recreational & storage space. A resort-like second floor master suite boasts a vaulted ceiling. Second floor laundry offers added convenience.