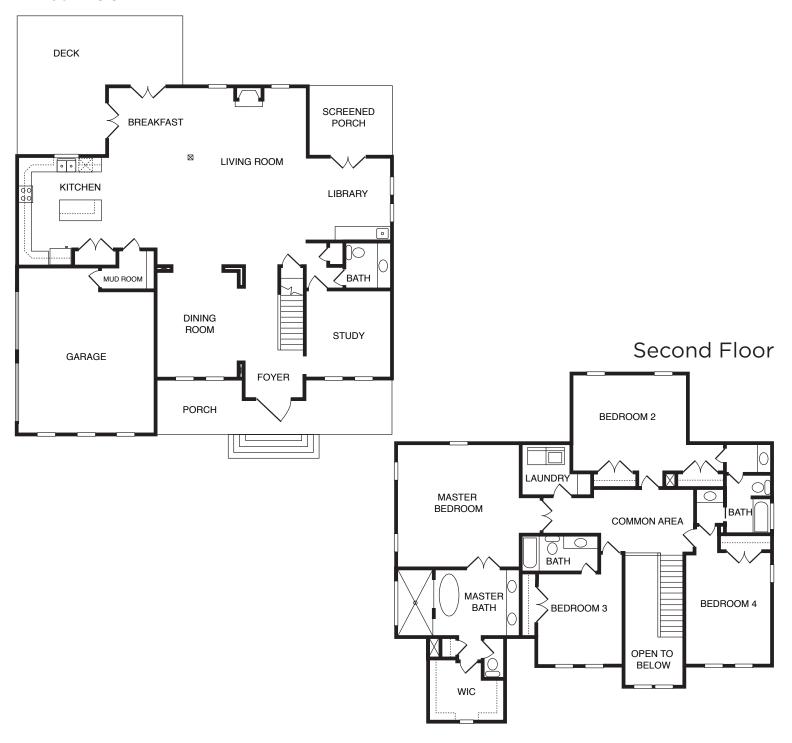

### **Home Features**

4 Bedrooms • 3.5 Bathrooms

The Berkeley has an incredibly open first floor, with proper dining room & study. A spacious front porch, a back deck & screen porch extend the home to the outdoors. An immensely large basement offers ample recreational & storage space. A resort-like second floor master suite boasts a vaulted ceiling. Second floor laundry offers added convenience.

## **Home Square Footage**

First Floor... 1,741 sq. feet Second Floor... 1,820 sq. feet Garage Area... 452 sq. feet Total... 3,561 sq. feet

This information is deemed reliable but not guaranteed. All details and illustrations are approximate and may vary from actual plans and specifications. 3/4/15

#### First Floor

This information is deemed reliable but not guaranteed. All details and illustrations are approximate and may vary from actual plans and specifications. 3/4/15