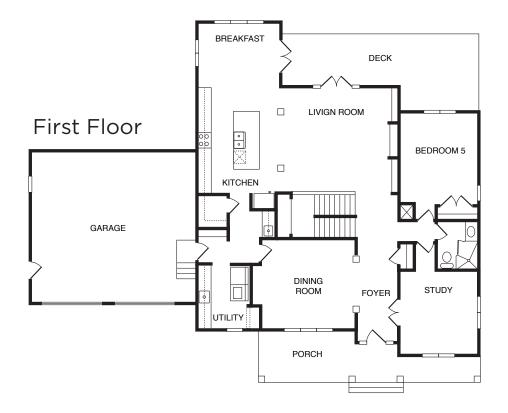

### **Home Features**

6 Bedrooms • 4.5 Bathrooms

The Sutton is a modern, gorgeous and spacious craftsman home. An open, flowing first floor is completed with a back deck, front porch and bedroom. A huge master suite and 3 additional bedrooms can be found on the second floor.