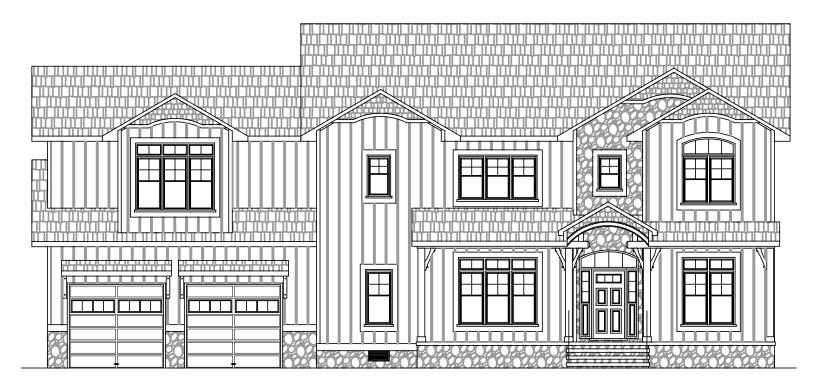

## The Sutton

### **Home Features**

6 Bedrooms • 4.5 Bathrooms

The Sutton is a modern, gorgeous and spacious craftsman home. An open, flowing first floor is completed with a back deck, front porch and bedroom. A huge master suite and 3 additional bedrooms can be found on the second floor.