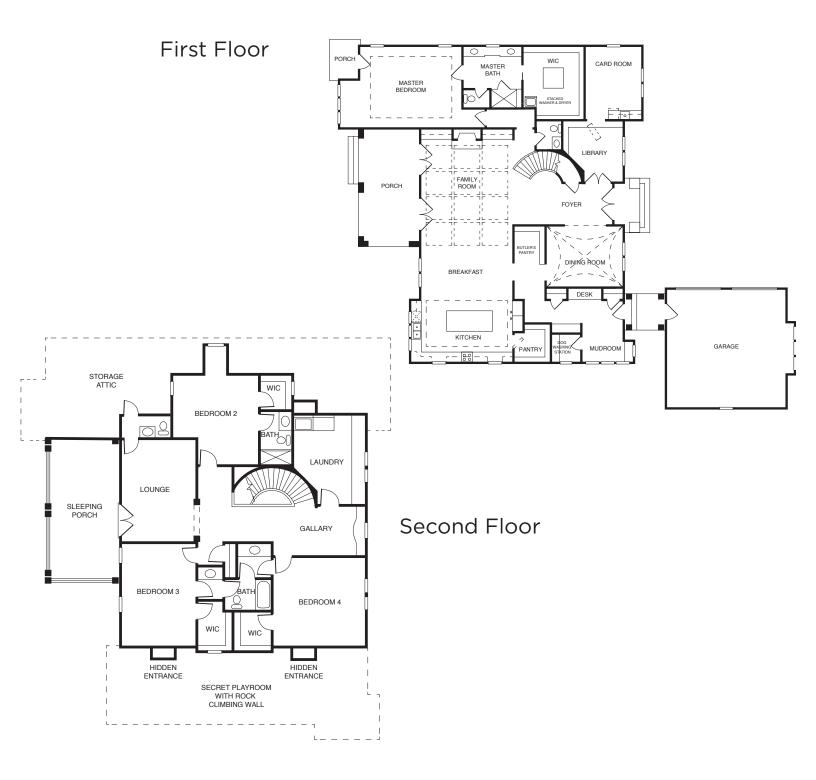

#### 4 Bedrooms • 3 Full & 2 Half Bathrooms

Dramatic entrance with sweeping curved staircase, library with hidden access to men's card room, designer mudroom with dog washing station, spectacular second floor sleeping porch.

## **Home Square Footage**

| First Floor<br>Second Floor | 2,866 sq. feet<br>1,639 sq. feet |
|-----------------------------|----------------------------------|
| Total                       | 4,505 sq. feet                   |
| Garage Area                 | 594 sq. feet                     |