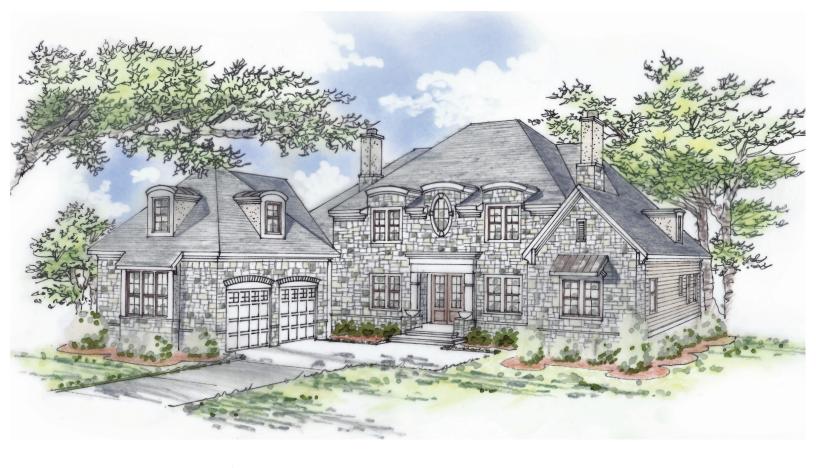

## The Delaney

#### 4 Bedrooms • 3 Full & 2 Half Bathrooms

Dramatic entrance with sweeping curved staircase, library with hidden access to men's card room, designer mudroom with dog washing station, spectacular second floor sleeping porch.