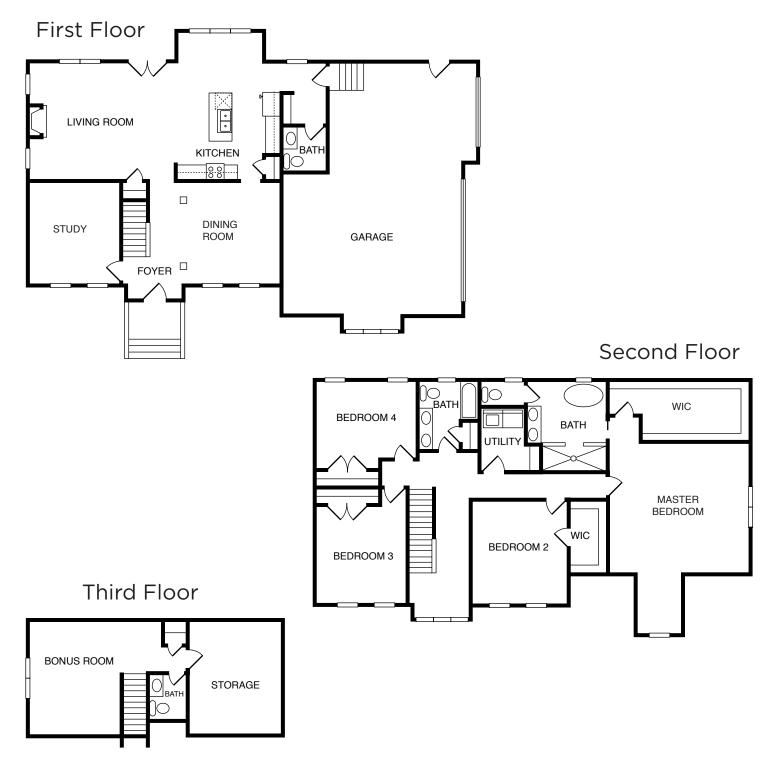

### 4 Bedrooms • 2 Full & 2 Half Bathrooms

The Olivia II features an incredibly open first floor with a spacious living room, complete with fireplace. A gourmet kitchen and breakfast nook add to the luxurious living area. The second floor has 3 bedrooms in addition to the gorgeous master suite. Ample attic storage provides plenty of space for families of all sizes.

# **Home Square Footage**

| 1,174 sq. feet |
|----------------|
| 1,713 sq. feet |
| 321 sq. feet   |
| 768 sq. feet   |
|                |

Total...

3,208 sq. feet

This information is deemed reliable but not guaranteed. All details and illustrations are approximate and may vary from actual plans and specifications. 2/26/16