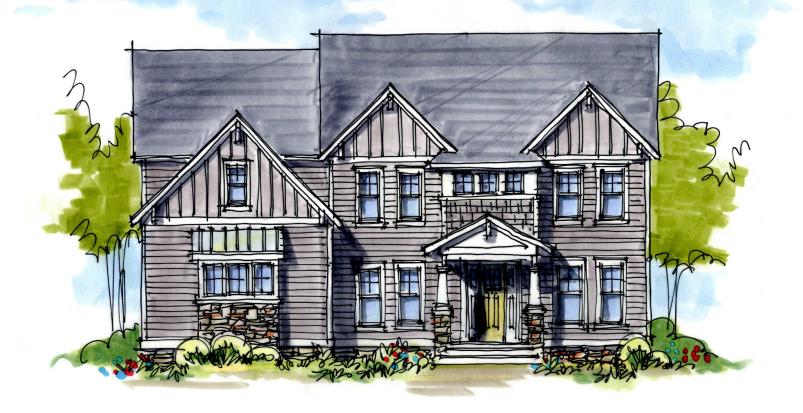

# The Olivia II

### 4 Bedrooms • 2 Full & 2 Half Bathrooms

The Olivia II features an incredibly open first floor with a spacious living room, complete with fireplace. A gourmet kitchen and breakfast nook add to the luxurious living area. The second floor has 3 bedrooms in addition to the gorgeous master suite. Ample attic storage provides plenty of space for families of all sizes.